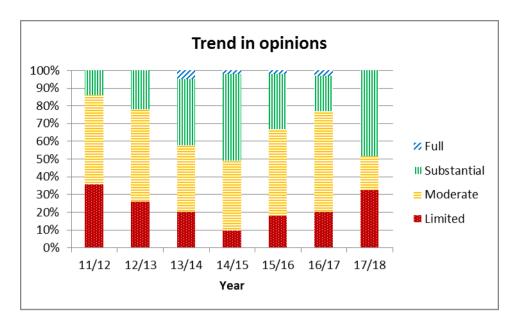

This compares favourably with the outcome for 2016/17:

A full list of the assurance work completed during the year is given in Appendix A.

The outcome of this year's audits shows an increase in the proportion of audits given the lower levels of opinion as shown in the following chart.

Of course the audit plan includes different topics each year so caution is needed when interpreting this chart. A number of "limited" opinions are to be expected each year especially as the audit planning processes and our limited resources means that increasingly only those areas with a high degree of change or risk are included in the plan. The increasing pressures and extent of change facing the Authority may also be a factor. This report will also be presented to Corporate Board who will consider the implications of the trend.