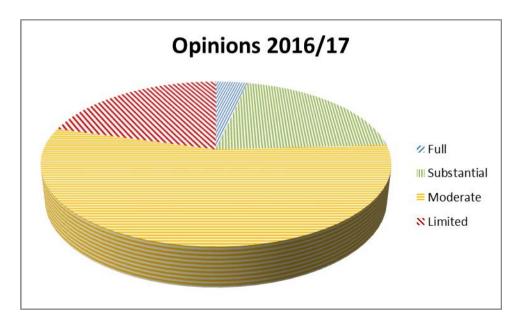

This compares favourably with the outcome for 2016/17:

A full list of the assurance work completed during the year is given in Appendix A.

The outcome of this year's audits shows an increase in the proportion of audits given the lower levels of opinion as shown in the following chart.