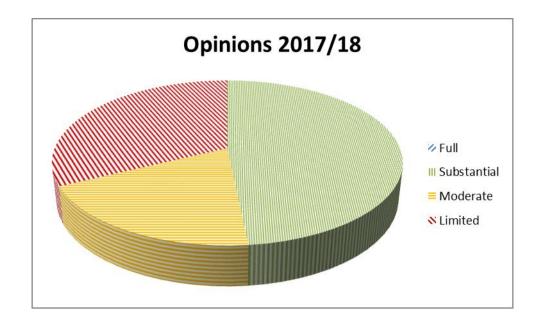

As shown in the following chart the results of this year's audits are positive with the majority having a moderate or substantial opinion although there is a significant proportion of audits where controls provided only Limited assurance that significant risks were being addressed. Most of these relate to specific areas rather than represent an across the board breakdown in controls but there are some topics which have a wider impact. It will be noted that the majority of school audits have resulted in a limited opinion. This should not be taken as indicative of the picture at all maintained schools since the majority of these audits were undertaken at the request of the Council because of known or suspected issues at the schools concerned. The key issues arising from limited opinion audits have been reported to the Audit & Standards Committee.

This compares favourably with the outcome for 2016/17:

A full list of the assurance work completed during the year is given in Appendix A.

The outcome of this year's audits shows an increase in the proportion of audits given the lower levels of opinion as shown in the following chart.