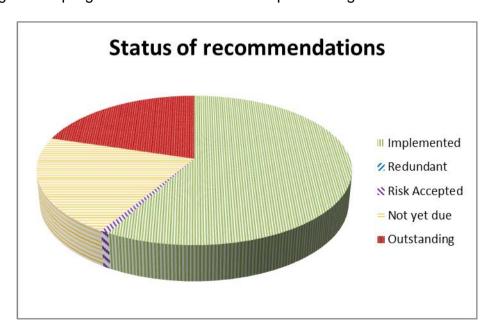

During the year around 130 recommendations were made to address weaknesses in control which would otherwise not have been identified. As shown in the following chart significant progress has been made in implementing these recommendations.